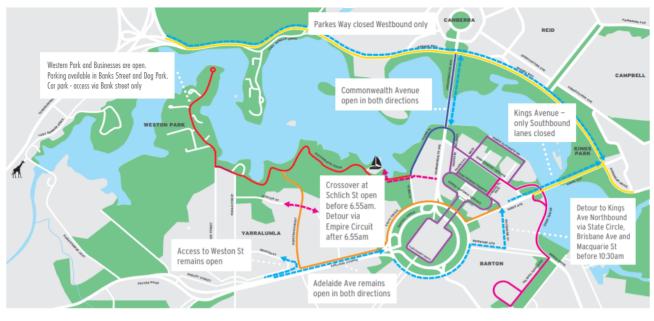

The detailed map above provides information on road closures across the city, including Telopea Park and Yarralumla. Traffic Management arrangements will be put in place where possible to ensure residents and businesses can access their properties.