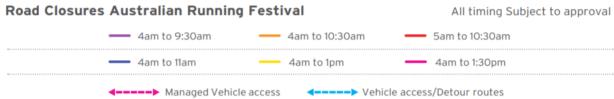

## **SUNDAY ROAD CLOSURES - NOTICE AND TIMES**

The implementation of road closures will commence from 3:00am to ensure the course is safe for the race start. Roads will be reopened at the earliest opportunity once participants have safely cleared the roads on the course.

PLEASE NOTE all roads will be opened as soon as safe to do so after the last runner.